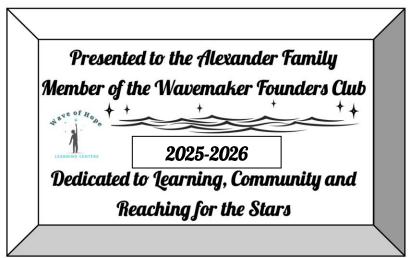

4

When TWO referrals from a Wave of Hope Learning Centers attendee joins our Enrichment Program, that family will receive a commemorative plaque that honors their commitment to the Wave of Hope Family and its mission, to support Home School Families in the State of Colorado.